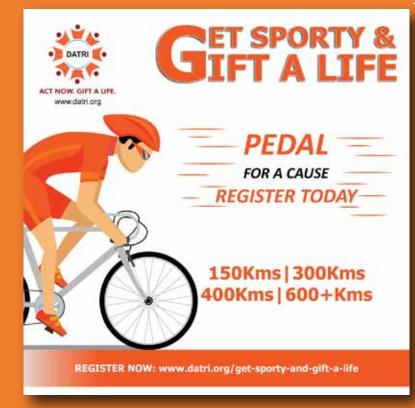

### GET SPORTY AND GIFT A LIFE!

GET SPORTY AND GIFT A LIFE! Registration started in August 2020. It was a month-long activity conducted from 1st September to 30th September, 2020. It included sports activities like walking, running, cycling, push-ups, squats, planks and Surya namaskars. Total funds received INR 3,39,413, that were used to register more potential donors.