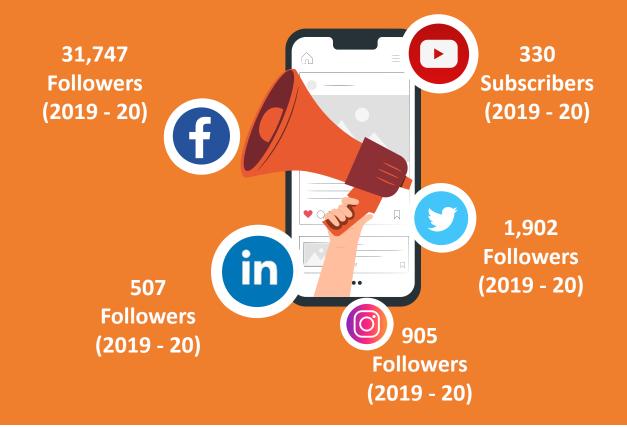

### **SOCIAL MEDIA (2019 - 20)**

Social Media platform keeps us well connected to our audience and helps us to create awareness among the general public who may be potential donor and match for a patient.

### **SOCIAL MEDIA (2020 - 21)**

DATRI uses Social Media Platforms like Facebook, Twitter, LinkedIn, YouTube and Instagram to connect and to share about the various Donor drives, DRM, wishes through daily posts.