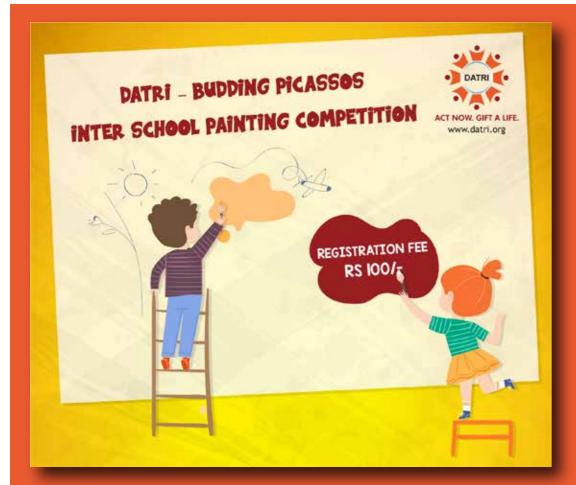

INTER-SCHOOL PAINTING COMPETITION BUDDING PICASSOS.

The event was conducted on 10th July, 2020 - DATRI in association with Pollocks Intelli School (Visakhapatnam), AHPS Karimnagar and Bachpan Play School conducted an inter-school painting competition Budding Picassos. A total number of 70 participants participated in this event and INR 7,100 funds were raised towards registering potential donors.