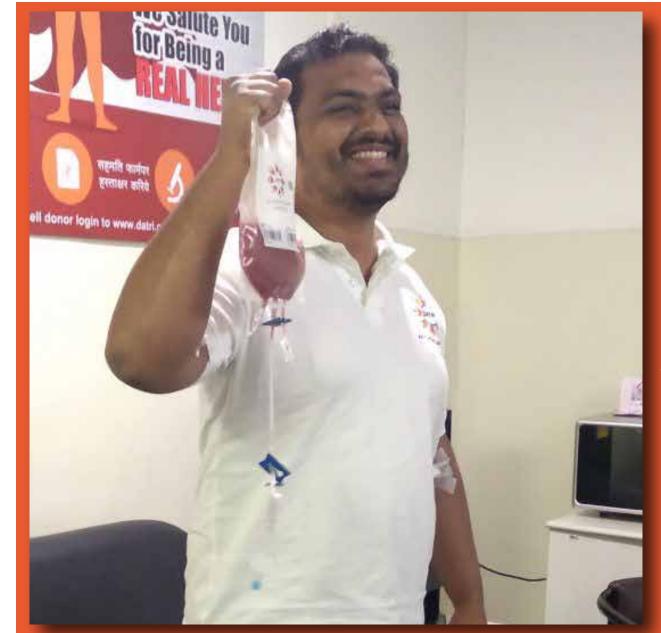

m DATRI informing me that I was a potential match to a 20-year-old boy who was suffering from leukemia. And the one and only person who could save him was me and there was no other backup for him. After hearing this I was so moved that I wanted to get started almost right away. I felt very relieved after the donation process and I received a blood brother, though I know nothing about him, I pray for his speedy recovery and I want him to lead a long, happy and healthy life. I wish to see him one day. As per registry rules, I can get to know his updates only after completing one year of donation. I am thankful to the DATRI Team for their constant support and hospitality, without which, this donation would never have been possible."



Meera Krishna,
Potential blood stem
cell donor,
DATRI







"I am an agro businessman, a journalist, and a thorough media professional who would like to tell people about the importance of blood stem cell donation. I had registered with DATRI and was eagerly waiting to support when I would be a match for a patient. In Feb 2021, DATRI approached me and shared the good news that I was found to be a match for a young child residing at a remote part of India diagnosed with Lymphoblastic Lymphoma, a fatal blood disorder. I had already decided to donate my blood stem cells based on my personal experience of losing a cousin at a very young age. This experience made me act more responsibly by taking this step of being a blood stem cell donor. DATRI explained the entire procedure involved, and a member from DATRI was always with me. My blood stem cell c