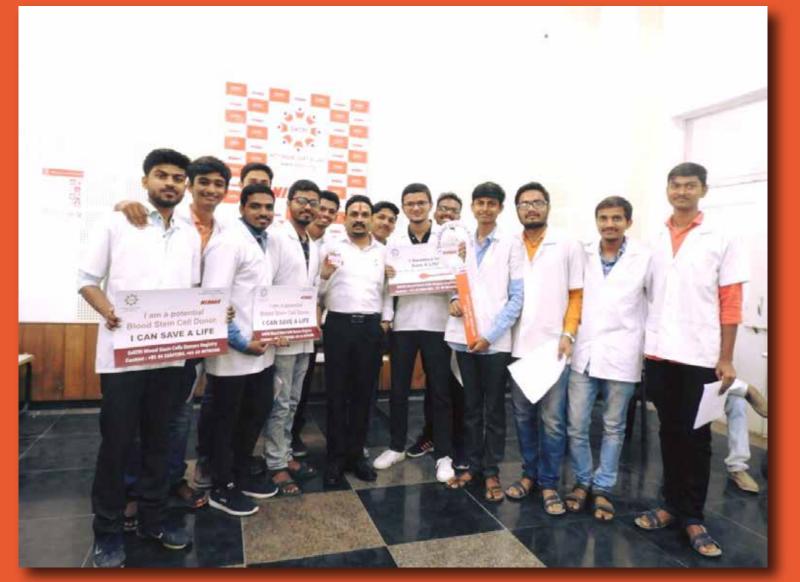

# DONOR RECRUITMENT & DRIVES

DATRI conducts recruitment drives in corporates, colleges, communities and other places. Registration drives help us to recruit and register more donors that will help the patients to find their unrelated blood stem cell donor.