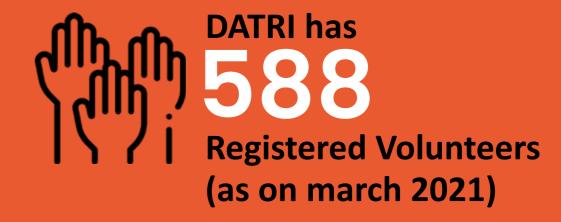

## NOTE FROM OUR CHIEF FINANCIAL OFFICER

Claudia Rutt
Chief Financial Officer
DATRI Blood Stem Cell Donors Registry

Every donor at DATRI becomes a member of the DATRI family. Their relentless support and acceptance to donate during these tough covid times have helped us in our life-saving mission. As of March 2021, we facilitated 808 Blood Stem Cell donations. It is also a great value addition to see as many as 588 volunteers stepping forward and joining us as of March 2021.