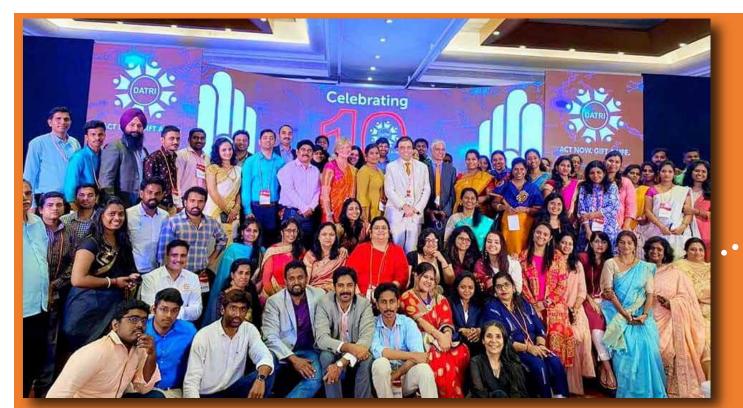

#### DATRI CONNECTIONS (DATRI's 10th ANNIVERSARY)

DATRI celebrated its 10th anniversary on 30th Nov 2019. It was a gathering of DATRI Donors, Recipients, Doctors, Medical Support Staff and Supporters who were part of the meaningful journey. The session had the doctors talk about blood stem cell donation and transplants. Donors and recipients met for the first time, and there was a downpour of emotions from both the donors and the recipients.