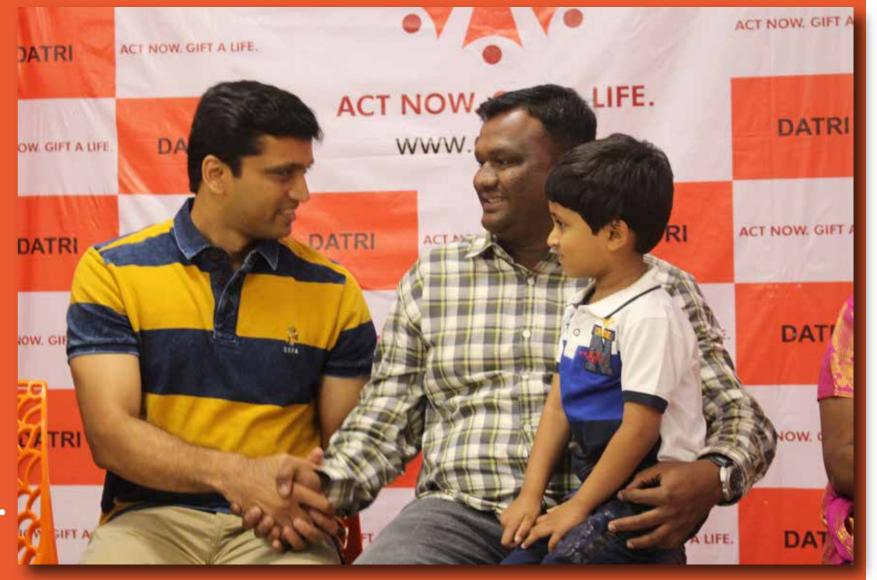

### Four-year-old Thalassemia, survivor Vihaan meets his bone marrow donor for the first time!

Anuroop and Vihaan came face to face - on camera - for the first time ever on an eDRM organised by Team DATRI. Anuroop was clearly emotional as he saw images of an active Vihaan, flanked by his parents, happily waving at the screen. The story of a four-year-old Vihaan, who underwent a Bone Marrow Transplant (BMT). Vihaan was diagnosed with Thalassemia when he was just six months old baby. Anuroop registered as a potential blood stem cell donor in a donor drive organized by National Service Scheme in his College on World Cancer Day in 2017.