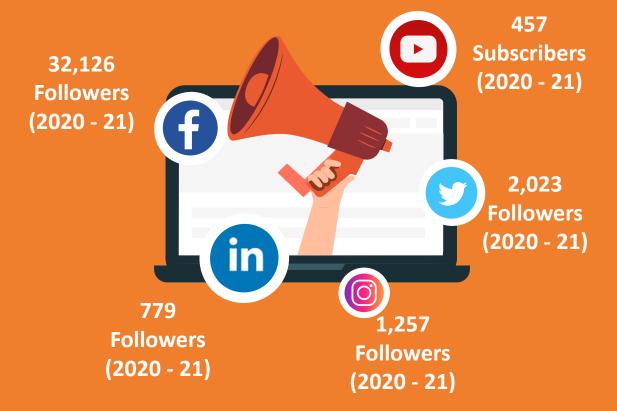

### **SOCIAL MEDIA (2020 - 21)**

DATRI uses Social Media Platforms like Facebook, Twitter, LinkedIn, YouTube and Instagram to connect and to share about the various Donor drives, DRM, wishes through daily posts.