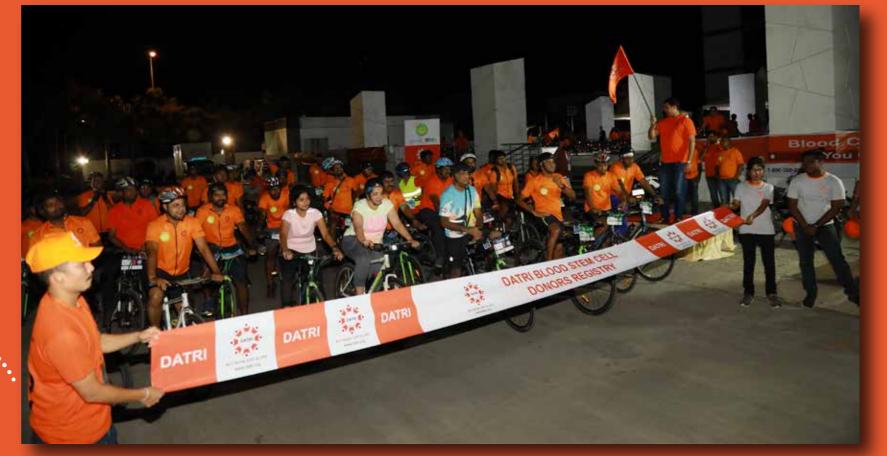

#### DATRI CYCLE TO GIFT A LIFE

The 6th edition of the mega cycling event DATRI CYCLE TO GIFT A LIFE 2019. We are proud to say that the event has scaled from 30 cyclists in 2014 to 800 cyclists who participated in 2019. DATRI conducts this event every year in September to mark the World Marrow Donor Day, where cyclists create awareness about blood stem cell donation. DATRI CYCLE TO GIFT A LIFE 2019 is Chennai's largest cycling

event with maximum participation from the city cycling groups, corporates and colleges. We received a lot of appreciation and support to raise INR 825398 funds through this event. The funds collected from this event were utilised for recruiting more potential donors for our life saving mission.