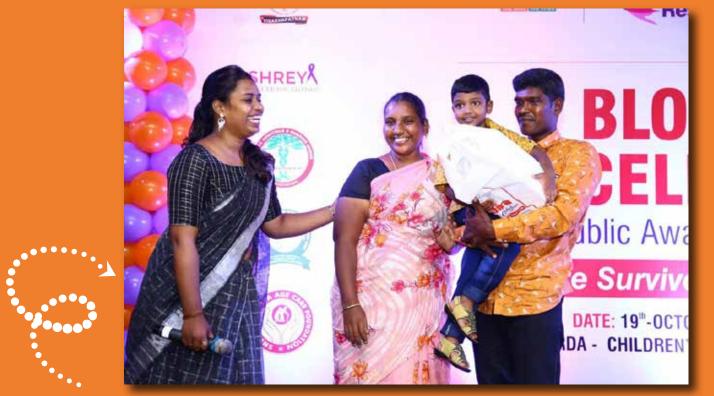

Five-year-old Kaviraj from Coimbatore was diagnosed with Thalassemia, met his Blood Stem Cell Donor Kiran Mai Srinija on 19 October 2019 at VMRDA Children's Arena, Siripuram, Visakhapatnam.

"I joined DATRI's lifesaving mission, when a registration drive was organised at my workplace. I was impressed by DATRI's life saving cause and registered as a blood stem cell donor. Months later, I got a call from DATRI that I was a lifesaving match for a Thalassemia kid. I agreed instantly and donated. After more than a year of donating, I am nothing but grateful that I registered with DATRI to save someone. This small act has gifted me the joy of saving a life." says Kiranmai Srinija, DATRI Blood Stem Cell Donor."