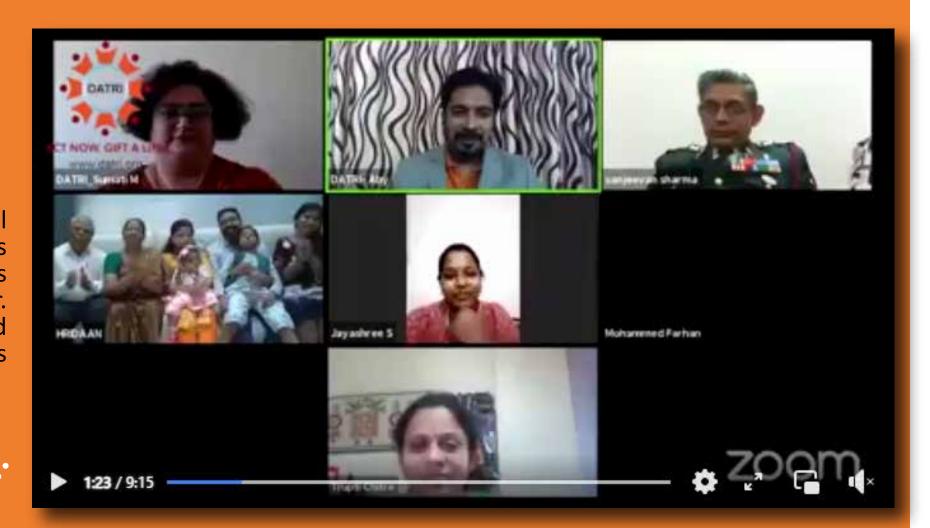

#### **Baby Vihaa Meets Her Life Saviour Amir!**

On the occasion of World Cancer Day 2021, Team DATRI conducted a virtual donor recipient meet. Amir Suhail, a registered donor with DATRI donated his blood stem cells in 2019 and saved the life of a two-year-old baby Vihaa, who was diagnosed with Juvenile Myelomonocytic Leukemia (JML) a fatal blood disorder. It is Amir who saved her life. In 2018, Amir had registered with the DATRI-Blood Stem Donors Registry in Aluva. His blood stem cells were a match, and Amir was happy to donate.