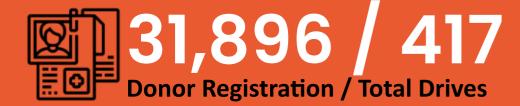

(April 2019 - March 2020)

31,896 417
Donor Registration / Total Drives

(April 2020 - March 2021)